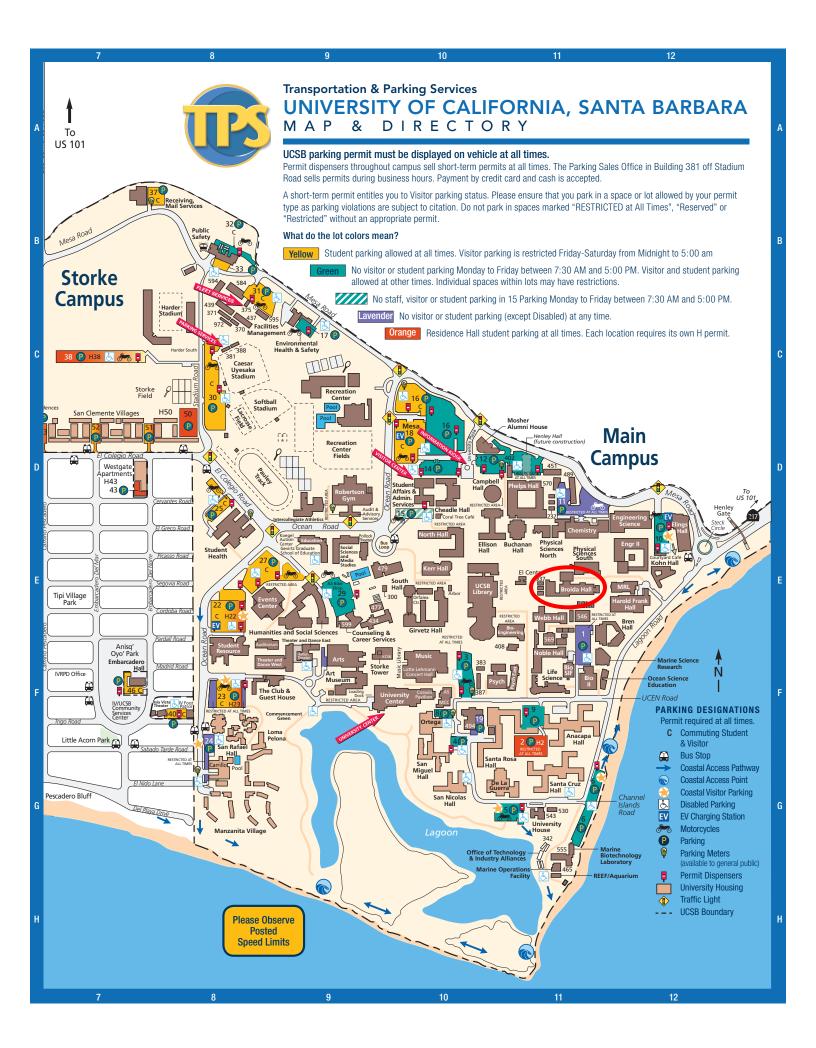

| ì | Building/Department                         | Bldg.# | Map Grid    | Building/Department               | Bldg.#     | Map Grid | Bldg.# | Building/Department                          | Map Grid |
|---|---------------------------------------------|--------|-------------|-----------------------------------|------------|----------|--------|----------------------------------------------|----------|
|   | Administration (Cheadle Hall)               | 552    | D-10        | Marine Biotechnology Lab          | 555        | G-11     | 200    | REEF/Aquarium                                | H-11     |
|   | Arbor                                       | 501    | E-10        | Marine Operations Facility        | 465        | H-11     | 221    | Student Resource, International              |          |
|   | Arts (Art Museum)                           | 534    | F-9         | Marine Science Institute          | 520        | F-11     |        | Students & Scholars                          | F-8      |
|   | Arts & Lectures (tickets, office)           | 402    | D-11        | Marine Science Research           | 520        | F-11     | 223    | Theater and Dance                            | F-8/9    |
|   | Arts Library                                | 531    | F-9         | Materials Research Lab            | 615        | E-12     | 225    | Engineering Science                          | D-12     |
| 1 | Associated Students/AS (UCen)               | 558    | F-10        | Military Science                  | 451        | D-11     | 232    | Chemistry Administration                     | D-11     |
|   | Athletic Tickets (ICA)                      | 243    | D-9         | Modular Classrooms                | 387        | F-10     | 235    | Life Sciences                                | F-11     |
|   | Audit and Advisory Services                 | 533    | D-9         | Mosher Alumni House               | 517        | D-10     | 243    | Intercollegiate Athletics (tickets, offices) |          |
| 1 | Biological Science II                       | 571    | F-11        | MSI Analytical Lab                | 520        | F-11     | 266    | Elings Hall                                  | E-12     |
| 1 | Bio Science/Instructional Facility          | 504    | F-11        | MultiCultural Center              | 558        | F-10     | 275    | Gevirtz School of Education,                 |          |
|   | Biological Sciences Administration          |        | F-11        | Music                             | 531        | F-10     | 2.0    | Koegel Autism Center                         | E-9      |
|   | Bren Hall                                   | 521    | E-11        | Natural Reserve System (MSI)      | 520        | F-11     | 276    | Social Sciences and Media Studies            | E-9      |
| 1 | Broida Hall                                 | 572    | E-11        | Noble Hall                        | 544        | F-11     | 277    | Pollock Theater                              | E-9      |
|   | Buchanan Hall                               | 573    | E-11        | North Hall                        | 535        | E-10     | 342    | Office of Technology and                     | L-3      |
| 1 | Campbell Hall                               | 538    | D-10        | Ocean Science Education           | 514        | F-11     | J4Z    | Industry Alliances                           | G-11     |
|   | Centennial House                            | 530    | G-11        | Office of International           | 314        | 1-11     | 201 20 | Ransportation & Fleet Services               | B-8      |
|   | Cheadle Hall (Administration)               | 552    | D-10        | Students and Scholars             | 221        | F-8      | 387    | Modular Classrooms                           | F-10     |
|   | , ,                                         | 557    | E-11        |                                   |            | Г-0      |        |                                              | D-11     |
|   | Chemistry Chemistry Administration          | 232    | D-11        | Office of Technology and Industry |            | C 11     | 402    | Arts & Lectures (tickets, office)            |          |
|   | Chemistry Administration                    |        | F-10        | Orfolos Combonfon Clobal and      | 342        | G-11     | 406    | El Centro                                    | E-11     |
| 1 | College of Creative Studies                 | 494    |             | Orfalea Center for Global and     | 504        | F 40     | 439    | Facilities Management                        | C-8      |
|   | Coral Tree Café                             | 532    | D-10        | International Studies             | 564        | E-10     | 451    | Military Science                             | D-11     |
| 1 | Corwin Pavilion (UCen)                      | 558    | F-10        | -                                 | 881, 388   | C-8      | 465    | Marine Operations Facility                   | H-11     |
| 1 | Counseling and Career Services              | 599    | E-9         | Phelps                            | 560        | D-11     | 478    | Biological Sciences Administration           | F-11     |
| 1 | Davidson Library                            | 525    | E-10        | Physical Sciences North           | 657        | E-11     | 479    | Swimming Pool and Old Gym                    | E-9      |
|   | Dining Commons:                             | =00    |             | Physical Sciences South           | 672        | E-11     | 494    | College of Creative Studies                  | F-10     |
| 1 | Carrillo                                    | 562    | G-8         | Physics (Broida)                  | 572        | E-11     | 501    | Arbor                                        | E-10     |
|   | De La Guerra                                | 549    | G-10/11     | Pollock Theater                   | 277        | E-9      | 503    | Engineering II                               | E-12     |
| 1 | Ortega                                      | 542    | F-10        | Psychology                        | 551        | F-10/11  | 504    | Biological Science/Instructional Facility    |          |
|   | El Centro                                   | 406    | E-11        | Public Safety                     | 574        | B-8      | 505    | Events Center                                | E-8      |
|   | Elings Hall                                 | 266    | E-12        | Recreation Center                 | 516        | C-9      | 507    | Mail Services 507 A-1                        | B-7      |
| 1 | Ellison Hall                                | 563    | D/E-10      | REEF/Aquarium                     | 200        | H-11     | 514    | Ocean Science Education                      | F-11     |
|   | Engineering I (Harold Frank Hall)           | 556    | E-12        | Residence Halls (Main Campus):    |            |          | 515    | Humanities and Social Sciences               | E-9      |
| 1 | Engineering II                              | 503    | E-12        | Anacapa                           | 547        | F-11     | 516    | Recreation Center                            | C-9      |
|   | Engineering Science                         | 225    | D-12        | Manzanita Village                 | 375-893    | G-8      | 517    | Mosher Alumni House                          | D-10     |
|   | Environmental Health and Safety             | 565    | C-9         | San Miguel                        | 553        | F/G-10   | 520    | Marine Science Institute,                    |          |
| 1 | Events Center                               | 505    | E-8         | San Nicolas                       | 561        | G-10     |        | NRS Research, Analytical Lab,                | F-11     |
|   | Facilities Management                       | 439    | C-8         | San Rafael                        | 586,587    | F-8      | 521    | Bren Hall                                    | E-11     |
| 1 | Geological Sciences (Webb Hall)             | 526    | E-11        | Santa Cruz                        | 548        | G-11     | 525    | Davidson Library                             | E-10     |
|   | Gevirtz School of Education                 | 275    | E-9         | Santa Rosa                        | 527        | F-10/11  | 526    | Geological Sciences (Webb Hall)              | E-11     |
| 1 | Girvetz Hall                                | 564    | E-10        | Robertson Gym                     | 533        | D-9      | 527    | Santa Rosa                                   | F-10/11  |
| 1 | Harder South                                | 578    | C-8         | Social Sciences and Media Studie  | s 276      | E-9      | 528    | South Hall                                   | E-10     |
|   | Harder Stadium                              | 580    | C-8         | South Hall                        | 528        | E-10     | 530    | Centennial House                             | G-11     |
| 1 | Harold Frank Hall (Engineering I)           | 556    | E-12        | Stadium                           | 580        | C-8      | 531    | Arts Library, Lotte Lehmann                  |          |
|   | Hatlen Theater                              | 554    | F-9         | Storke Tower                      | 589        | F-9      |        | Concert Hall, Music                          | F-10     |
| 1 | Housing Information (DLG)                   | 549    | G-11        | Student Affairs & Admin Services  | 568        | D-10     | 532    | Coral Tree Café                              | D-10     |
|   | Humanities and Social Sciences              | 515    | E-9         | Student Health Center             | 588        | E-8      | 533    | Robertson Gym                                | D-9      |
| 1 | Information (Visitor Center)                | 568    | D-10        | Student Resource                  | 221        | F-8      | 534    | Arts (Art Museum)                            | F-9      |
| 1 | Institute for Terahertz Science and         |        | ,           | Swimming Pool and Old Gym         | 479        | E-9      | 535    | North Hall                                   | E-10     |
|   |                                             | 937    | E-11        | Tenaya Market                     | 1864       | D-4      | 538    | Campbell Hall                                | D-10     |
| 1 | Intercollegiate Athletics                   | 243    | D-9         | Theater and Dance                 | 223        | F-8/9    | 542    | Ortega                                       | F-10     |
| 1 | Kavli Institute of Theoretical Physic       |        |             | Theaters:                         | LLO        | 1 0/0    | 543    | University House                             | G-11     |
| 1 | That i mondate of Theoretical Frigue        | 567    | E-12        | Hatlen                            | 554        | F-9      | 544    | Noble Hall                                   | F-11     |
| 1 | KCSB-FM 91.9 (Storke Tower)                 | 589    | F-9         | HSSB                              | 515        | E-9      | 546    | Woodhouse Lab                                | E-11     |
|   | Kerr Hall                                   | 591    | E-10        | Studio                            | 554        | F-9      | 547    | Anacapa                                      | F-11     |
|   | Koegel Autism Center                        | 275    | E-9         | The Club & Guest House            | 581        | F-8/9    | 548    | Santa Cruz                                   | G-11     |
|   | Kohn Hall                                   | 567    | E-9<br>E-12 | Transportation & Parking Services |            |          |        |                                              |          |
|   | Loma Pelona                                 | 876    | F-8         |                                   | 558        |          | 549    | De La Guerra, Housing Information            | G-10/11  |
|   | Life Sciences                               |        | F-11        | University Center                 |            | F-9/10   | 551    | Psychology                                   | F-10/11  |
|   |                                             | 235    |             | University House<br>Webb Hall     | 543        | G-11     | 552    | Administration (Cheadle Hall)                | D-10     |
|   | Lotte Lehmann Concert Hall<br>Mail Services | 531    | F-10        |                                   | 526<br>546 | E-11     | 553    | San Miguel                                   | F/G-10   |
|   | IVICII JEI VICES                            | 507    | B-7         | Woodhouse Lab                     | 546        | E-11     | 554    | Hatlen Theater, Studio                       | F-9      |
|   |                                             |        |             |                                   |            |          |        |                                              |          |

| Dida 4 | 4 Duilding/Department                             | Mon Crid         |  |  |  |  |
|--------|---------------------------------------------------|------------------|--|--|--|--|
| 555    | # Building/Department<br>Marine Biotechnology Lab | Map Grid<br>G-11 |  |  |  |  |
| 556    | Engineering I (Harold Frank Hall)                 | G-11<br>E-12     |  |  |  |  |
| 557    | Chemistry                                         | E-12<br>E-11     |  |  |  |  |
| 558    | Associated Students/AS (UCen)                     | F-10             |  |  |  |  |
| 558    | Corwin Pavilion, MultiCultural Cente              |                  |  |  |  |  |
| 550    | University Center                                 | r,<br>F-9/10     |  |  |  |  |
| 560    | Phelps                                            | D-11             |  |  |  |  |
| 561    | San Nicolas                                       | G-10             |  |  |  |  |
| 562    | Carrillo                                          | G-8              |  |  |  |  |
| 563    | Fllison Hall                                      | D/E-10           |  |  |  |  |
| 564    | Girvetz Hall                                      | F-10             |  |  |  |  |
| 564    | Orfalea Center for Global and                     | _ 10             |  |  |  |  |
|        | International Studies                             | E-10             |  |  |  |  |
| 565    | Environmental Health and Safety                   | C-9              |  |  |  |  |
| 567    | Kavli Institute of Theoretical Physics            |                  |  |  |  |  |
|        | (Kohn Hall)                                       | E-12             |  |  |  |  |
| 568    | Student Affairs & Admin Services,                 |                  |  |  |  |  |
|        | Information (Visitor Center)                      | D-10             |  |  |  |  |
| 571    | Biological Science II                             | F-11             |  |  |  |  |
| 572    | Physics (Broida Hall)                             | E-11             |  |  |  |  |
| 573    | Buchanan Hall                                     | E-11             |  |  |  |  |
| 574    | Public Safety                                     | B-8              |  |  |  |  |
| 578    | Harder South                                      | C-8              |  |  |  |  |
| 580    | Harder Stadium                                    | C-8              |  |  |  |  |
| 581    | The Club & Guest House                            | F-8/9            |  |  |  |  |
| 586,5  | 586,587 San Rafael                                |                  |  |  |  |  |
| 588    | Student Health Center                             | E-8              |  |  |  |  |
| 589    | KCSB-FM 91.9 (Storke Tower)                       | F-9              |  |  |  |  |
| 591    | Kerr Hall                                         | E-10             |  |  |  |  |
| 599    | Counseling and Career Services                    | E-9              |  |  |  |  |
| 615    | Materials Research Lab                            | E-12             |  |  |  |  |
| 657    | Physical Sciences North                           | E-11             |  |  |  |  |
| 672    | Physical Sciences South                           | E-11             |  |  |  |  |
|        | 93 Manzanita Village                              | G-8              |  |  |  |  |
| 876    | Loma Pelona                                       | F-8              |  |  |  |  |
| 937    | Institute for Terahertz Science                   | Г 11             |  |  |  |  |
| 1004   | and Technology                                    | E-11             |  |  |  |  |
| 1864   | Tenaya Market                                     | D-4              |  |  |  |  |